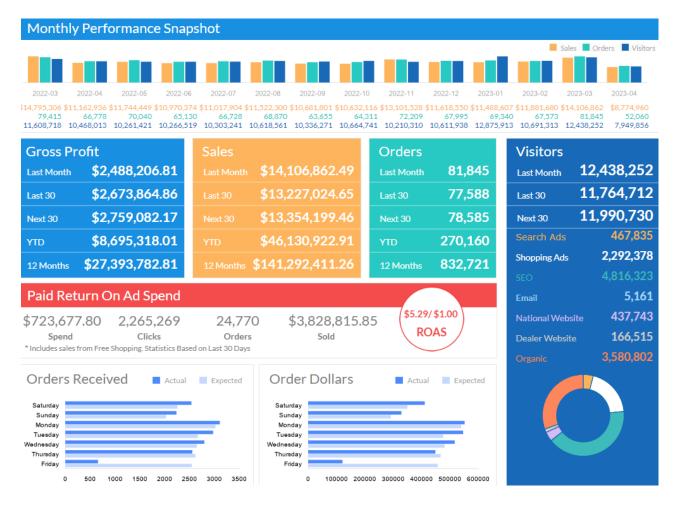

When you first log in to your Control Panel, your Monthly Performance Snapshot is the homepage, a.k.a the Dashboard. The colored infographs populate from your reports page data.

To see all of the reports we offer beyond those displayed on your Control Panel Dashboard, go to Research > Reports or click Reports next to Search Orders. Make sure your website URL is selected in the top right of the Control Panel.