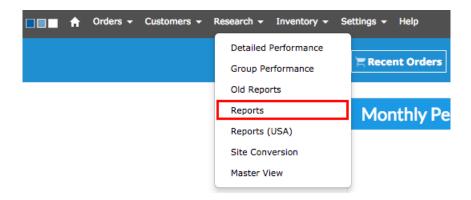

When you first log in to your Control Panel, your Monthly Performance Snapshot is the homepage, a.k.a the Dashboard. The colored infographs populate from your reports page data.

To see all of the reports we offer beyond those displayed on your Control Panel Dashboard, go to Research > Reports or click Reports next to Search Orders. Make sure your website URL is selected in the top right of the Control Panel.

Research > Reports:

Reports next to Search Orders:

| ••• | Orders 🛨 | Customers 👻 | Research 👻 | Inventory 👻 | Settings 🛨 | Help      |               |        |             |
|-----|----------|-------------|------------|-------------|------------|-----------|---------------|--------|-------------|
|     |          |             |            |             | Rece       | nt Orders | Search Orders | 🔳 News | III Reports |