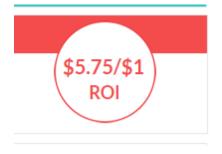

In the middle of your Control Panel landing page, the Return on Investment (ROI) for your business' ad spend budget is prominently displayed. This number will update daily (showing the rolling 30-day average). Your target ROI will depend on your individual business goals.