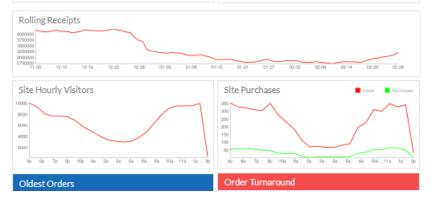

The Control Panel screen makes it easy to view these metrics. The reports available to you help keep track of a number of factors on a weekly, monthly, and yearly basis so you can accurately gauge the success of your online site.