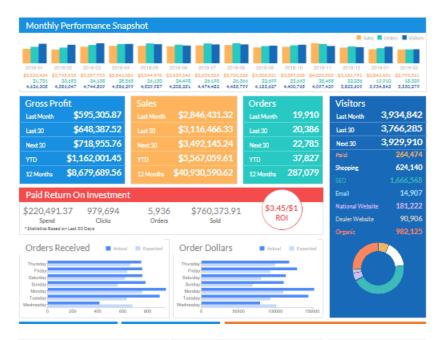

## **Measuring Success**

Last Modified on 05/10/2023 9:22 am EDT

Gross Profit and Sales Volume are significant indicators of a well-performing business. The SimplePart Control Panel makes it simple to track metrics important to you, while offering additional performance reporting to help monitor the success of your online store.

In the SimplePart Control Panel, up-to-date numbers for both Profit and Volume can be easily found. You'll also see many other essential statistics to track your progress, such as Conversion Rate, Return on Ad Spend, and Total Visitors.

The Control Panel screen makes it easy to view these metrics. The reports available to you help keep track of a number of factors on a weekly, monthly, and yearly basis so you can accurately gauge the success of your online site.

In the middle of your Control Panel landing page, the Return on Investment (ROI) for your business' ad spend budget is prominently displayed. This number will update daily (showing the rolling 30-day average). Your target ROI will depend on your individual business goals.