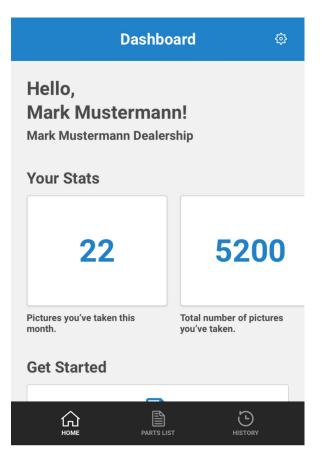

## Using the Camera App

To get started, go to camera.simplepart.com on your mobile device. Once you log in with your Control Panel credentials, you'll be taken to the homepage which shows your name, dealership, and the number of photos you've taken on the app.