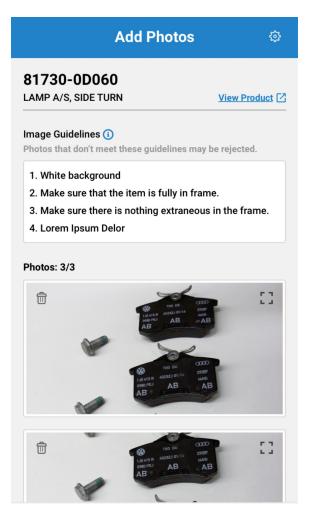

To take photos, click the **View Parts to Photograph** button. You'll see a list of parts and the prices associated with them. From there, you just select the part you want to add photos of.

Once you've made your selection, the app allows you to take and upload three photos of that part. SimplePart recommends taking photos of the product from the front, back, and side on a white background with good lighting. It's also helpful to have a ruler and a digital scale with you to measure the product weight and dimensions. Adding this information can give your customers better shipping estimates.

You will then enter the part dimensions in the blank fields and click **Submit**. You can find all submitted photos under **History** at the bottom of the screen. New photos will be in the **Pending** tab, where they are reviewed and approved to add to your parts site.